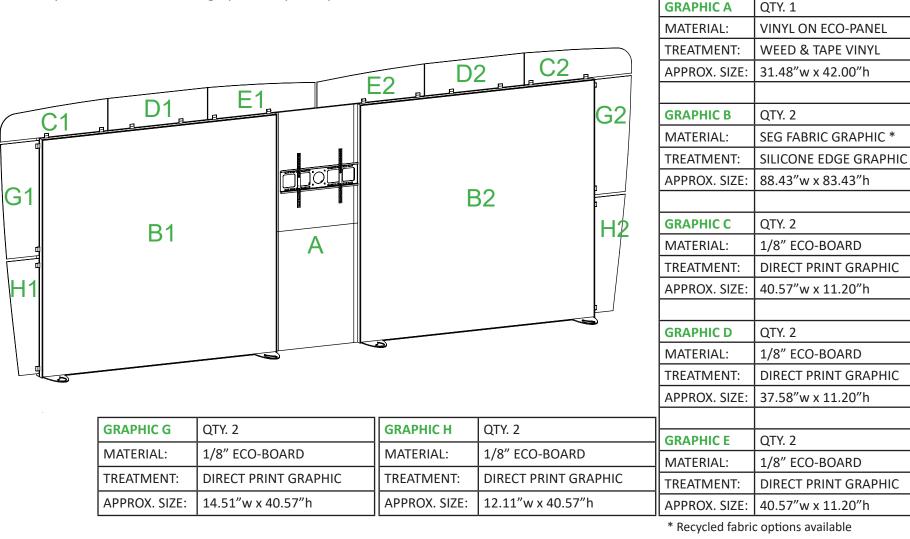

# ECO-2052

### PLEASE USE PDF FOR REFERENCE ONLY.

Contact your distibutor for final graphic templates per order.



#### **Recycled Fabric Graphics**

Made from 100% recycled soda bottles, Paradise Fabric is a high quality 100% recycled content fabric, made in America. Recycled fabric options will vary depending on graphic application.

#### **ECO-Glass**

ECO-Glass is a "green" alternative to standard acrylic or plexiglass and is made from 100% post-industrial recycled content. ECO-Glass can be used for infills, accents and direct print graphic substrate. ECO-Glass can be clear or frosted.

#### ECO-Board

ECO-Board is a white printable and completely biodegradable polystyrene material. It offers a 2-sided printable surface which makes it an eco-friendly alternative to Sintra (made from PVC), and can biodegrade in a landfill in as little as 9 months. ECO-Board comes in 2 different thicknesses - 1/16"